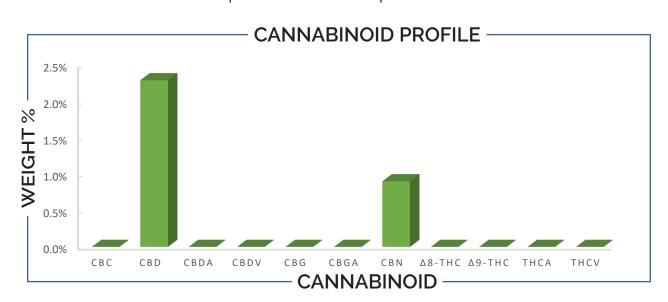

PROJECT# 21015894
REPORT DATE 10/31/2021

TOTAL THC TOTAL CBD TOTAL CANNABINOIDS

ND 2.29% 3.19%

LAB ID: 51035146

| CANNABINOID                                                       |  | WEIGHT (%)                            |      |  | MG/30 mL (1 oz)                |                  |
|-------------------------------------------------------------------|--|---------------------------------------|------|--|--------------------------------|------------------|
| CBC                                                               |  | <b>→</b>                              | ND   |  | <b>→</b> N                     | ID               |
| CBD                                                               |  | <b>→</b>                              | 2.29 |  | <b>→</b> 659.28                |                  |
| CBDA                                                              |  | <b>→</b>                              | ND   |  | → ND                           |                  |
| CBDV                                                              |  | <b>→</b>                              | ND   |  | → ND                           |                  |
| CBG                                                               |  | <b>→</b>                              | ND   |  | <b>→</b> N                     | ID               |
| CBGA                                                              |  | <b>-&gt;</b>                          | ND   |  | → ND                           |                  |
| CBN                                                               |  | <b>→</b>                              | 0.90 |  | 259.34                         |                  |
| Δ8-ΤΗС                                                            |  | <b>→</b>                              | ND   |  | → ND                           |                  |
| Δ9-THC                                                            |  | <b>→</b>                              | ND   |  | → ND                           |                  |
| THCA                                                              |  | <b>→</b>                              | ND   |  | → ND                           |                  |
| THCV                                                              |  | <b>→</b>                              | ND   |  | → ND                           |                  |
| Analysis Method: TP-POT-04<br>Total THC = (0.877 x THCA) + Δ9-THC |  | Prepared By: EH Prep Date: 10/28/2021 |      |  | Analyzed By:<br>Analysis Date: | EH<br>10/28/2021 |