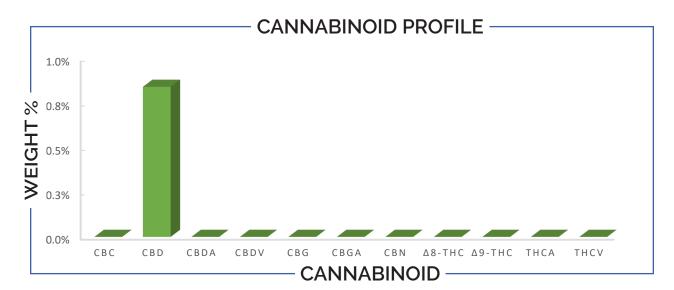

| TOTAL THC | TOTAL CBD | TOTAL CANNABINOIDS |
|-----------|-----------|--------------------|
| ND        | 0.84%     | 0.84%              |

| CANNABINO                                              | ID | WEIC                      | GHT (%) |      | MG                           | ∕o.33 OZ |
|--------------------------------------------------------|----|---------------------------|---------|------|------------------------------|----------|
| CBC                                                    |    | <b>→</b>                  | ND      |      | <b></b>                      | ND       |
| CBD                                                    |    | <b>→</b> 0                | .84     |      | <b>→</b>                     | 78.7     |
| CBDA                                                   |    | <b>→</b> 1                | ND      |      | <b>→</b>                     | ND       |
| CBDV                                                   |    | <b>→</b> 1                | ND      |      | <b>→</b>                     | ND       |
| CBG                                                    |    | <b>→</b> 1                | ND      |      | <b>→</b>                     | ND       |
| CBGA                                                   |    | <b>→</b>                  | ND      |      | <b></b>                      | ND       |
| CBN                                                    |    | <b>→</b>                  | ND      |      | <b>→</b>                     | ND       |
| Δ8-ΤΗС                                                 |    | <b>→</b>                  | ND      |      | <b>→</b>                     | ND       |
| Δ9-THC                                                 |    | <b>→</b>                  | ND      |      | <b>→</b>                     | ND       |
| THCA                                                   |    | <b>→</b>                  | ND      |      | <b>→</b>                     | ND       |
| THCV                                                   |    | <b>→</b> 1                | ND      |      | <b>→</b>                     | ND       |
| Analysis Method: TP-POT-<br>Total THC = (0.877 x THCA) |    | Prepared By<br>Prep Date: | : EH    | 2021 | Analyzed By<br>Analysis Date |          |