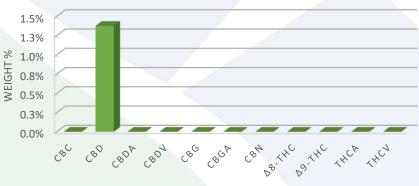

> **Total THC\*** ND

| Cannabinoid | Weight<br>(%) | mg per<br>4 oz |
|-------------|---------------|----------------|
| CBC         | ND            | ND             |
| CBD         | 1.38          | 1560.1         |
| CBDA        | ND            | ND             |
| CBDV        | ND            | ND             |
| CBG         | ND            | ND             |
| CBGA        | ND            | ND             |
| CBN         | ND            | ND             |
| Δ8-ΤΗС      | ND            | ND             |
| Δ9-ΤΗС      | ND            | ND             |
| THCA        | ND            | ND             |
| THCV        | ND            | ND             |

Analyzed by Agilent eMethod G5277#010 HPLC-VWD

\*Total THC = (0.877\*THCA) + Δ9-THC \*\*Total CBD = (0.877\*CBDA) + CBD

ND = Not Detected

Total CBD\*\* **Total Cannabinoids** 1.38%